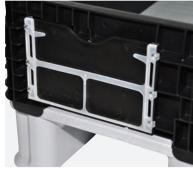

Suitable for plastic and wooden pallets

Connected with cable tie

Frames require little space during transport