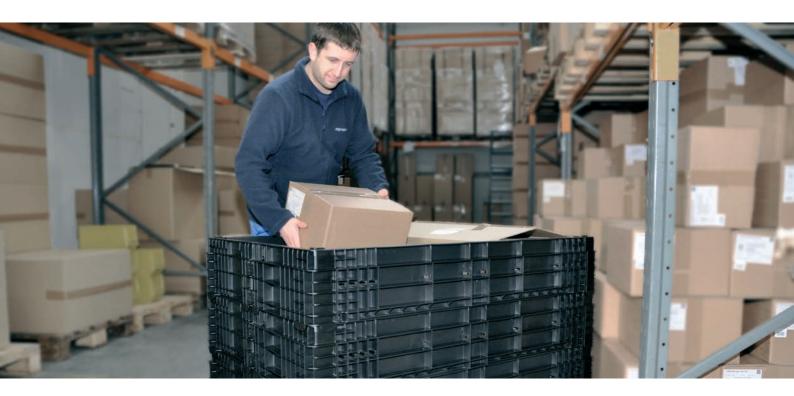

## Stacking Frame for Pallets 1200 x 800 mm

Suitable for all Utz plastic pallets and wooden Euro pallets

## Light stacking frame with high load-bearing capacity

- Suitable for the most common plastic and wooden pallets in Euro format 1200 x 800 mm.
- The hygienic alternative to the wooden stacking frame as no impurities caused by splinters and therefore no risk of injury.
- High load-bearing capacity of the frame despite its low weight of only 5.8 kg.
- The frame can be folded and is therefore easy to store.
- Space saving for empty transport: three folded frames lying or four folded frames standing fit into one opened frame.
- Optimum support on the pallet due to strong corner brackets.
- Secure frame-on-frame stacking.
- For increased safety, the frames can be connected with cable ties.
- Optional mounting of label holders or plate for adhesive labels, printings or with studded surfaces.
- Optional fortification of lateral side walls with metal reinforcement.