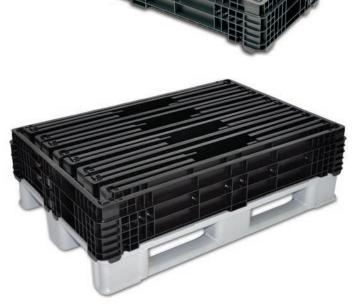

Suitable for plastic and wooden pallets

Connected with cable tie

Frames require little space during transport