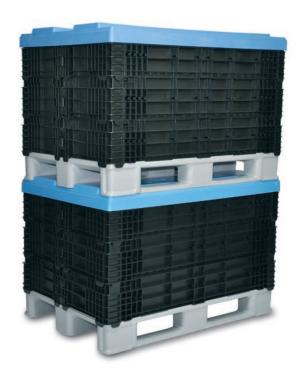

Suitable for plastic and wooden pallets

Connected with cable tie

Frames require little space during transport