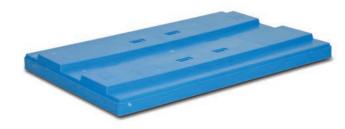

## Suitable cover

 Order no.:
 40-1208

 External dim.:
 1204 x 807 mm

Weight: 6.1 kg Standard colour: blue