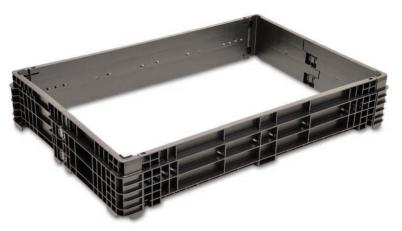

## Stacking frame

**External dimensions:** 1200 x 800 x 200 mm **Internal dimensions:** 1141 x 742 x 200 mm

Weight: 5.8 kg

| Order no.        | Article                                                                     | Material    | Colour     |
|------------------|-----------------------------------------------------------------------------|-------------|------------|
| 34-128-2000-00 R | Stacking frame, non reinforced                                              | recycled PP | black      |
| 34-128-2001-00 R | Stacking frame, long sides with metal reinforcement                         | recycled PP | black      |
| 34-128-2000-00   | Stacking frame, non reinforced                                              | PP          | light grey |
| 34-128-2001-00   | Stacking frame, long sides with metal reinforcement                         | PP          | light grey |
| 41-13-1          | Label holder with rear plate                                                |             |            |
| 26-2-0118        | Plate for adhesive labels, printings or with studded surface (250 x 150 mm) |             |            |