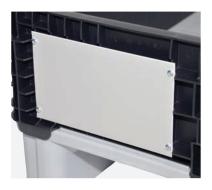

= stock item

Stacking frame with metal reinforcement

Label holder with rear plate

Plate for adhesive labels, ptintings or studded surface