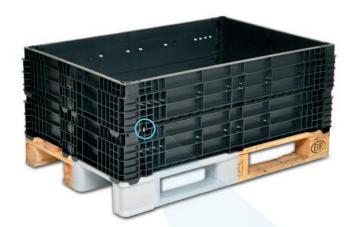

Suitable for plastic and wooden pallets

Connected with cable tie

Frames require little space during transport

## Stacking frame

**External dimensions:** 1200 x 800 x 200 mm **Internal dimensions:** 1141 x 742 x 200 mm

Weight: 5.8 kg

| Order no.        | Article                                                                     | Material    | Colour     |
|------------------|-----------------------------------------------------------------------------|-------------|------------|
| 34-128-2000-00 R | Stacking frame, non reinforced                                              | recycled PP | black      |
| 34-128-2001-00 R | Stacking frame, long sides with metal reinforcement                         | recycled PP | black      |
| 34-128-2000-00   | Stacking frame, non reinforced                                              | PP          | light grey |
| 34-128-2001-00   | Stacking frame, long sides with metal reinforcement                         | PP          | light grey |
| 41-13-1          | Label holder with rear plate                                                |             |            |
| 26-2-0118        | Plate for adhesive labels, printings or with studded surface (250 x 150 mm) |             |            |